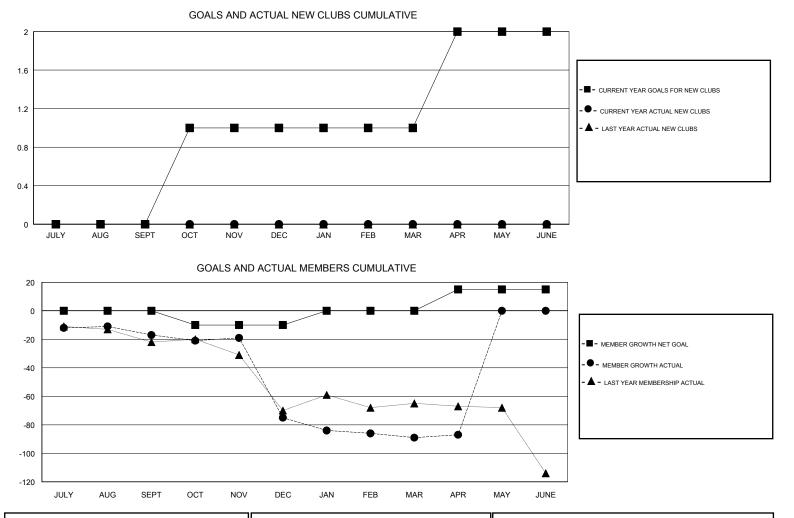

## GMT CA

| Clubs         |               |           |               | Members               |                           |                         |                                                    |
|---------------|---------------|-----------|---------------|-----------------------|---------------------------|-------------------------|----------------------------------------------------|
|               | RESULTS FOR   | 2017-2018 |               | RESULTS FOR 2017-2018 |                           |                         |                                                    |
| QUARTER       | NEW CLUB GOAL | NEW CLUBS | DROPPED CLUBS | QUARTER               | MEMBER GROWTH NET<br>GOAL | MEMBER GROWTH<br>ACTUAL | DROPPED<br>MEMBERS ACTUAL<br>(including transfers) |
| JULY/AUG/SEPT | 0             | 0         | 1             | JULY/AUG/SEPT         | 0                         | 16                      | 31                                                 |
| OCT/NOV/DEC   | 1             | 0         | 3             | OCT/NOV/DEC           | -10                       | 19                      | 74                                                 |
| JAN/FEB/MAR   | 0             | 0         | 0             | JAN/FEB/MAR           | 10                        | 42                      | 43                                                 |
| APR/MAY/JUNE  | 1             | 0         | 0             | APR/MAY/JUNE          | 15                        | 22                      | 19                                                 |